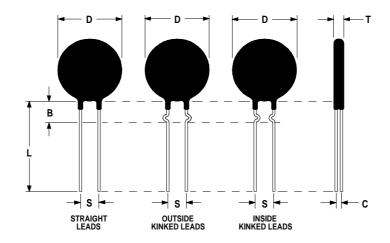

## **Mechanical Specifications:**

| D                | $20.0 \pm 1.0 \text{ mm}$  |
|------------------|----------------------------|
| T                | $5.0 \pm 0.5 \text{ mm}$   |
| Lead Diameter    | $1.0 \pm 0.1 \text{ mm}$   |
| S                | $7.8 \pm 2.0 \text{ mm}$   |
| L                | $38.0 \pm 9.0 \text{ mm}$  |
| Straight Leads   | $5.0 \pm 1.0 \text{ mm}$   |
| Coating Run Down |                            |
| В                | $9.35 \pm 0.85 \text{ mm}$ |
| С                | $2.64 \pm 1.0 \text{ mm}$  |